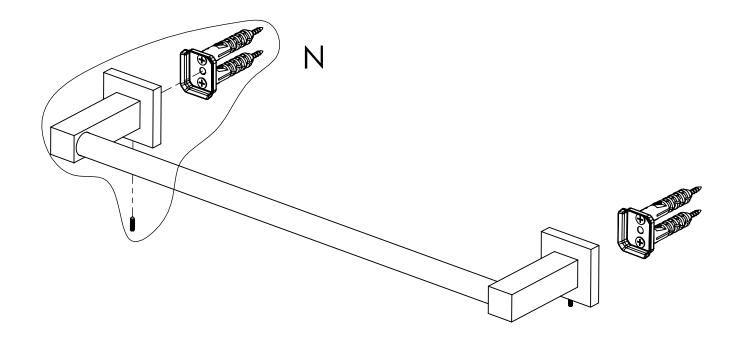

### **Step 2:** Attach Bracket to Mounting Plate.

Place bracket on mounting plate and secure by tightening set screw as shown below.