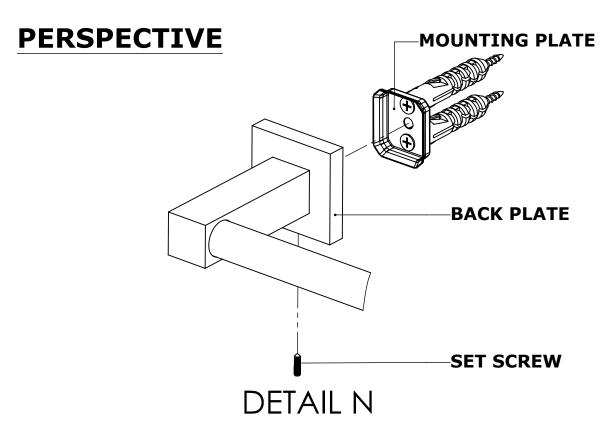

#### **PERSPECTIVE**

### **Step 2:** Attach Bracket to Mounting Plate.

Place bracket on mounting plate and secure by tightening set screw as shown below.