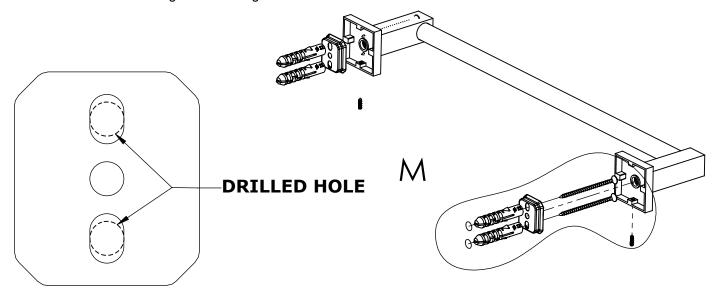

#### Step 1: Drill holes in Wall for screw anchors and attach Mounting Plate to Wall

Determine your desired location for installation and make a mark for the location of the mounting plate. Remove mounting plate from backplate by loosening set screw in backplate as pictured below. Place center hole of mounting plate over mark made above. Make 2 marks where mounting screws will be placed as shown below. Drill hole at each of the marks. (You may substitute other style mounting anchors or screws if desired). Place anchors into the holes made. Place mounting plate over holes and secure to mounting surface using screws as shown below.