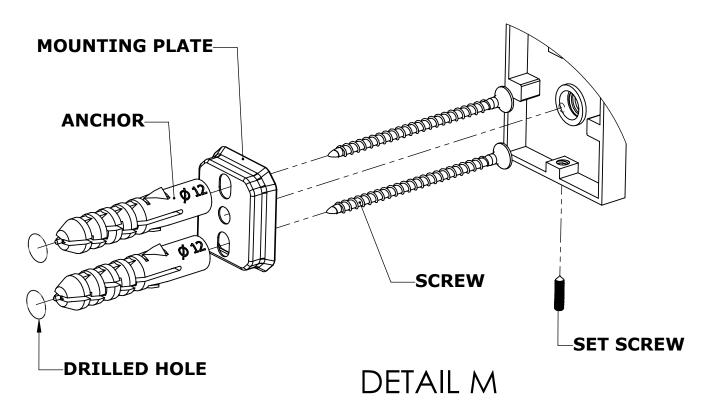

#### Step 1: Drill holes in Wall for screw anchors and attach Mounting Plate to Wall

Determine your desired location for installation and make a mark for the location of the mounting plate. Remove mounting plate from backplate by loosening set screw in backplate as pictured below. Place center hole of mounting plate over mark made above. Make 2 marks where mounting screws will be placed as shown below. Drill hole at each of the marks. (You may substitute other style mounting anchors or screws if desired). Place anchors into the holes made. Place mounting plate over holes and secure to mounting surface using screws as shown below.